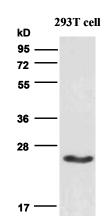

## Western blot:

WB: anti-RalA pAb

Western blot analysis of RalA proteins. HEK-293T cell lysate was used for Western blot with anti-RalA polyclonal antibody (cat # 21034).